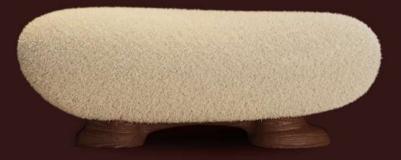

## GATOO CHAIR

## **SPECIFICATIONS**

Structure

Stained Solid Ashwood

Upholstery

Fabric

Measurement

L: 1397mm

H:1016mn

#### GATOO CHAIR

More than just a chair, it's a statement of rebellior
With a commanding silhouette and a luxurious fu
embrace, the Gatoo Chair invites you to sink in, but sta
alert. It's comfort with an edge—because softness ca
be just as powerful as structure