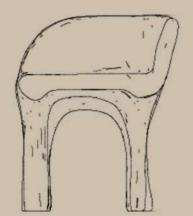

## GATOO CHAIR

## **SPECIFICATIONS**

Structure

Stained Solid Ashwood

Upholstery

Fabric

Measurement

L: 1397mm

H:1016mn

#### GATOO CHAIR

More than just a chair, it's a statement of rebellior
With a commanding silhouette and a luxurious fu
embrace, the Gatoo Chair invites you to sink in, but sta
alert. It's comfort with an edge—because softness ca
be just as powerful as structure