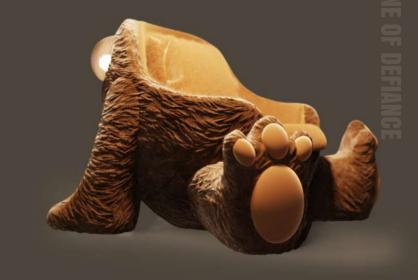

## GATOO CHAIR

## **SPECIFICATIONS**

Structure

Stained Solid Ashwood

Upholstery

Fabric

Measurement

L: 1397mm

H:1016mn

#### GATOO CHAIR

More than just a chair, it's a statement of rebellior
With a commanding silhouette and a luxurious fu
embrace, the Gatoo Chair invites you to sink in, but sta
alert. It's comfort with an edge—because softness ca
be just as powerful as structure