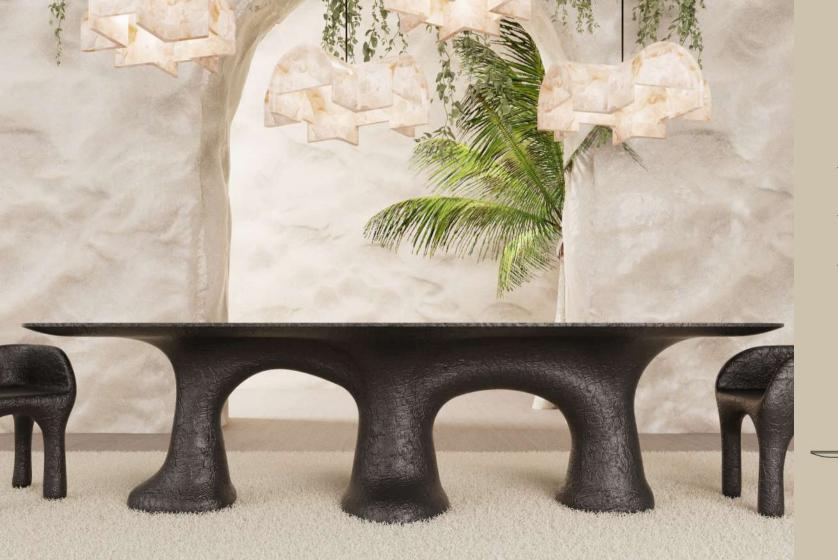

#### MONSTER DINING TABLE

## **SPECIFICATIONS**

Structure

Stained Solid Ashwood

\_\_\_\_ Upholstery

Fabric

Measurement

L: 3073mm B: 1016mm H: 762mm

#### MONSTER DINING TABLE

Forget dinner conversations—this table is the conversation. A bold fusion of wood and fur, it commands attention while inviting connection. Designed for those who host with flair, the Monster Dining Table is where luxury meets audacity.