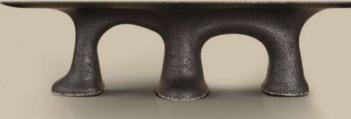

#### MONSTER DINING TABLE

## **SPECIFICATIONS**

Structure

Stained Solid Ashwood

\_\_\_\_ Upholstery

Fabric

Measurement

L: 3073mm B: 1016mm H: 762mm

#### MONSTER DINING TABLE

Forget dinner conversations—this table is the conversation. A bold fusion of wood and fur, it commands attention while inviting connection. Designed for those who host with flair, the Monster Dining Table is where luxury meets audacity.