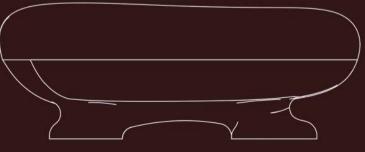

## GATOO CHAIR

## **SPECIFICATIONS**

Structure

Stained Solid Ashwood

Upholstery

Fabric

Measurement

L: 1397mm

H:1016mn

#### GATOO CHAIR

More than just a chair, it's a statement of rebellior
With a commanding silhouette and a luxurious fu
embrace, the Gatoo Chair invites you to sink in, but sta
alert. It's comfort with an edge—because softness ca
be just as powerful as structure