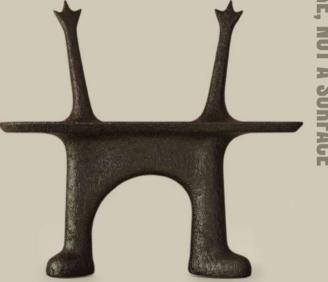

#### MONSTER CONSOLE

## **SPECIFICATIONS**

Structure

Stained Solid Ashwood

Upholstery

Fabric

Measurement

L: 1524mm B:381mm

H:762mm

#### MONSTER CONSOLE

Some call it a table, we call it a beast in disguise. The Monster Console is where form meets function in a bold clash of materials. With its raw wood body and unexpected fur detailing, it's an artistic contradiction—brutal yet refined, structured yet untamed.