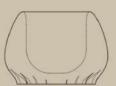

#### MONSTER BENCH

## **SPECIFICATIONS**

\_\_\_\_\_ Structure

Stained Solid Ashwood

Upholstery

Fabric

Measurement

· 1/77mm

B: 584mm

H · 533mm

#### MONSTER BENCH

A bench that challenges perceptions. Heav sculpted wood forms the base, while touch of fur disrupts the expecte Grounded yet indulgent, it's a piece th refuses to be ignore