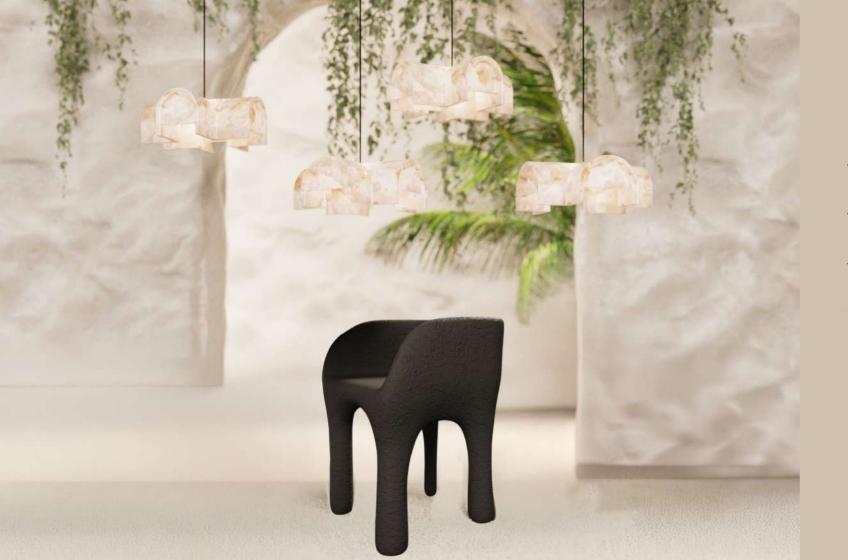

#### MONSTER DINING CHAIR

#### **SPECIFICATIONS**

Structure

Stained Solid Ashwood

\_\_\_ Upholstery

Fabric

\_\_\_\_ Measurement

L: 533mm B: 635mm

H: 686mm

#### MONSTER DINING CHAIR

Not just a chair—a throne for the bold. Designed to make a statement at the dining table, the Monster Dining Chair blends audacious form with indulgent comfort. Structured yet plush, sculptural yet inviting, it dares you to sit, settle in, and own the space.