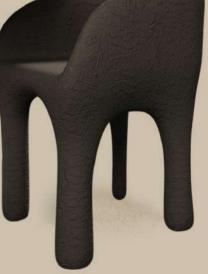

#### MONSTER DINING CHAIR

#### **SPECIFICATIONS**

Structure

Stained Solid Ashwood

\_\_\_ Upholstery

Fabric

\_\_\_\_ Measurement

L: 533mm B: 635mm

H: 686mm

#### MONSTER DINING CHAIR

Not just a chair—a throne for the bold. Designed to make a statement at the dining table, the Monster Dining Chair blends audacious form with indulgent comfort. Structured yet plush, sculptural yet inviting, it dares you to sit, settle in, and own the space.