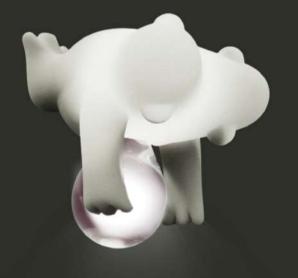

#### MONSTER LIGHT

## **SPECIFICATIONS**

Structure

Stained Solid Ashwood

Upholstery

Fabric

Dimensions

#### MONSTER LIGHT

wildly elegant, this piece transforms any space into a theatrical spectacle.