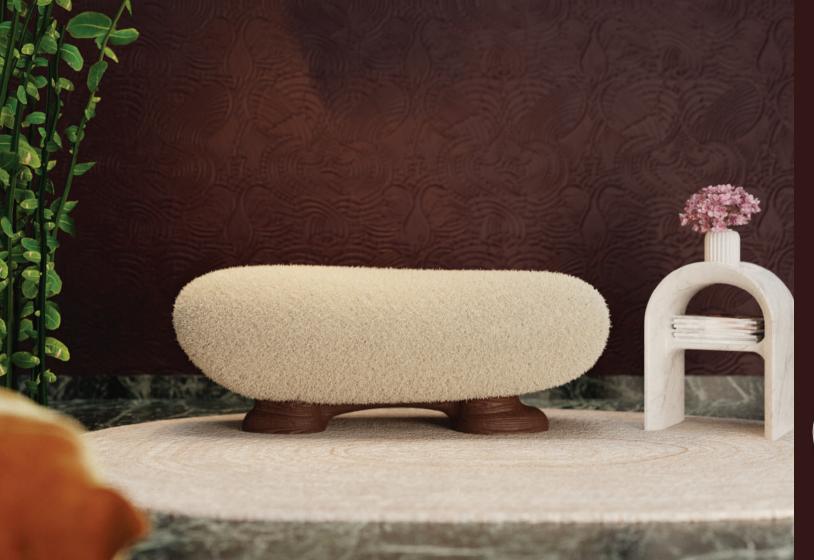

#### MONSTER BENCH

#### MONSTER BENCH

A bench that challenges perceptions. Heav sculpted wood forms the base, while touch of fur disrupts the expecte Grounded yet indulgent, it's a piece th refuses to be ignore