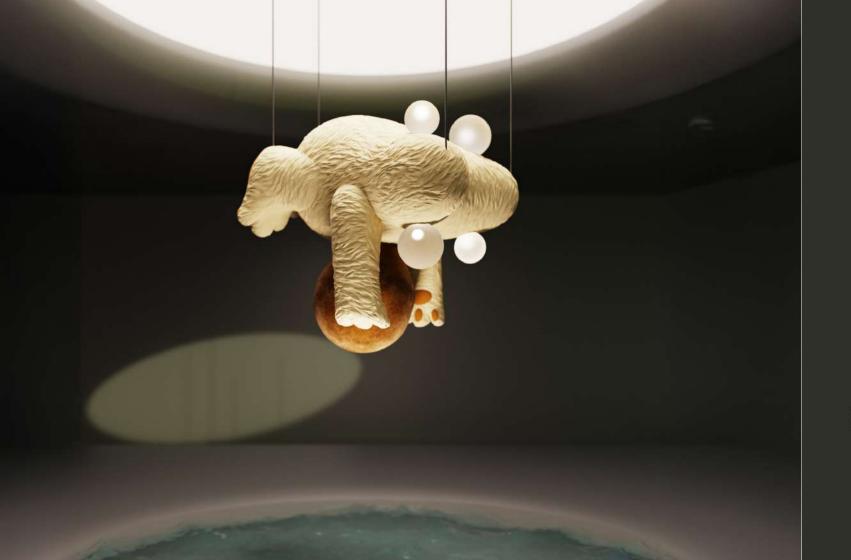

#### MONSTER LIGHT

#### MONSTER LIGHT

wildly elegant, this piece transforms any space into a theatrical spectacle.