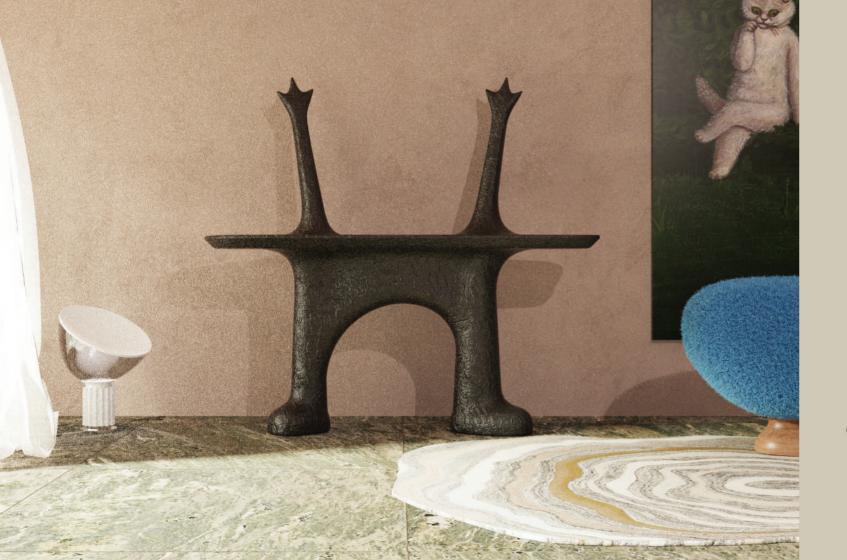

#### MONSTER CONSOLE

## **SPECIFICATIONS**

Structure

Stained Solid Ashwood

Upholstery

Fabric

Measurement

L: 1524mm B:381mm

H:762mm

#### MONSTER CONSOLE

Some call it a table, we call it a beast in disguise. The Monster Console is where form meets function in a bold clash of materials. With its raw wood body and unexpected fur detailing, it's an artistic contradiction—brutal yet refined, structured yet untamed.