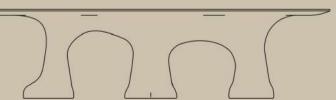

#### MONSTER DINING TABLE

## **SPECIFICATIONS**

Structure

Stained Solid Ashwood

\_\_\_\_ Upholstery

Fabric

Measurement

L: 3073mm B: 1016mm H: 762mm

#### MONSTER DINING TABLE

Forget dinner conversations—this table is the conversation. A bold fusion of wood and fur, it commands attention while inviting connection. Designed for those who host with flair, the Monster Dining Table is where luxury meets audacity.